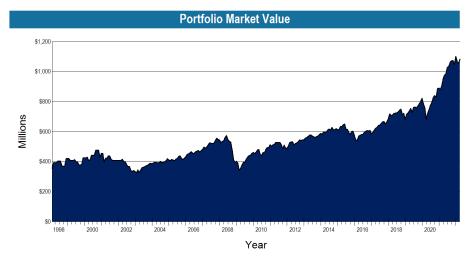

|                                    | Market Value<br>(\$) |
|------------------------------------|----------------------|
| UHS Endowment Fund                 | 1,083,526,671        |
|                                    | 1 Yr<br>(%)          |
| UHS Endowment Fund                 | 13.4                 |
| Dynamic Benchmark                  | 12.8                 |
| Public Equity                      | 1.4                  |
| MSCI ACWI                          | 7.3                  |
| Bonds and Cash                     | -2.3                 |
| Dynamic Bonds and Cash Benchmark   | -2.5                 |
| Marketable Real Assets             | 22.2                 |
| Marketable Real Assets Benchmark   | 28.1                 |
| Hedge Funds                        | 12.8                 |
| HFRI Fund of Funds Composite Index | 1.3                  |
| Private Equity                     | 43.5                 |
| C A Global All PE (Qtr Lag)        | 35.1                 |
| Private Real Assets                | 36.4                 |