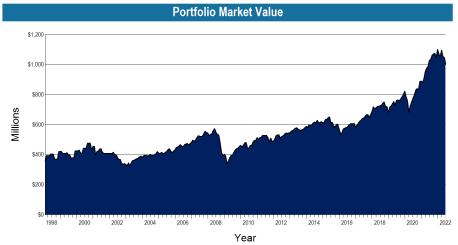

| Teal               |                      |
|--------------------|----------------------|
|                    | Market Value<br>(\$) |
| UHS Endowment Fund | 1,004,455,271        |
|                    | 1 Yr<br>(%)          |

|                                    | (\$)          |  |  |
|------------------------------------|---------------|--|--|
| UHS Endowment Fund                 | 1,004,455,271 |  |  |
|                                    | 1 Yr          |  |  |
|                                    | (%)           |  |  |
| UHS Endowment Fund                 | -3.1          |  |  |
| Dynamic Benchmark                  | -2.0          |  |  |
| Public Equity                      | -23.1         |  |  |
| MSCI ACWI                          | -15.8         |  |  |
| Bonds and Cash                     | -5.4          |  |  |
| Dynamic Bonds and Cash Benchmark   | -5.2          |  |  |
| Marketable Real Assets             | -2.6          |  |  |
| Marketable Real Assets Benchmark   | 6.1           |  |  |
| Hedge Funds                        | 3.1           |  |  |
| HFRI Fund of Funds Composite Index | -5.4          |  |  |
| Private Equity                     | 30.5          |  |  |
| C A Global All PE (Qtr Lag)        | 21.6          |  |  |
| Private Real Assets                | 41.6          |  |  |
|                                    |               |  |  |