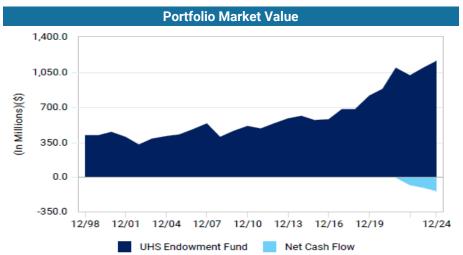

## UHS Endowment Fund **EXECUTIVE SUMMARY**

|                                    | Market Value (\$ |  |  |
|------------------------------------|------------------|--|--|
| UHS Endowment Fund                 | 1,166,739,106    |  |  |
|                                    | 1Yr (%)          |  |  |
| UHS Endowment Fund                 | 9.2              |  |  |
| Dynamic Benchmark                  | 9.8              |  |  |
| Public Equity                      | 13.1             |  |  |
| MSCI AC World Index (Net)          | 17.5             |  |  |
| Bonds and Cash                     | 6.1              |  |  |
| Dynamic Bonds and Cash Benchmark   | 5.0              |  |  |
| Marketable Real Assets             | -0.5             |  |  |
| Marketable Real Assets Benchmark   | 4.4              |  |  |
| Hedge Funds                        | 8.1              |  |  |
| HFRI Fund of Funds Composite Index | 9.4              |  |  |
| Private Equity                     | 6.6              |  |  |
| C A Global All PE (Qtr Lag)        | 7.6              |  |  |
| Private Debt                       | 13.7             |  |  |
| C A Global Credit (Qtr Lag)        | 7.7              |  |  |
| Private Real Assets                | 6.5              |  |  |
| Private Real Assets Benchmark      | 5.0              |  |  |