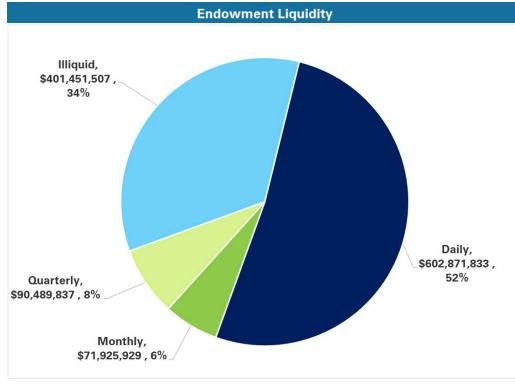

|                 | Asset Allocation vs. Target |        |         |              |              |                 |
|-----------------|-----------------------------|--------|---------|--------------|--------------|-----------------|
|                 | Current                     | Policy | Current | Differences* | Policy Range | Within<br>Range |
| ■ Equities      | 454,243,404                 | 46.0   | 38.9    | -7.1         | 35.0 - 55.0  | Yes             |
| Fixed Income    | 199,680,289                 | 15.0   | 17.1    | 2.1          | 5.0 - 20.0   | Yes             |
| Private Markets | 401,451,507                 | 31.0   | 34.4    | 3.4          | 21.0 - 41.0  | Yes             |
| Hedge Funds     | 90,489,837                  | 5.0    | 7.8     | 2.8          | 0.0 - 10.0   | Yes             |
| Real Assets     | 20,874,069                  | 3.0    | 1.8     | -1.2         | 1.0 - 7.0    | Yes             |
| Total           | 1,166,739,106               | 100.0  | 100.0   | 0.0          |              |                 |